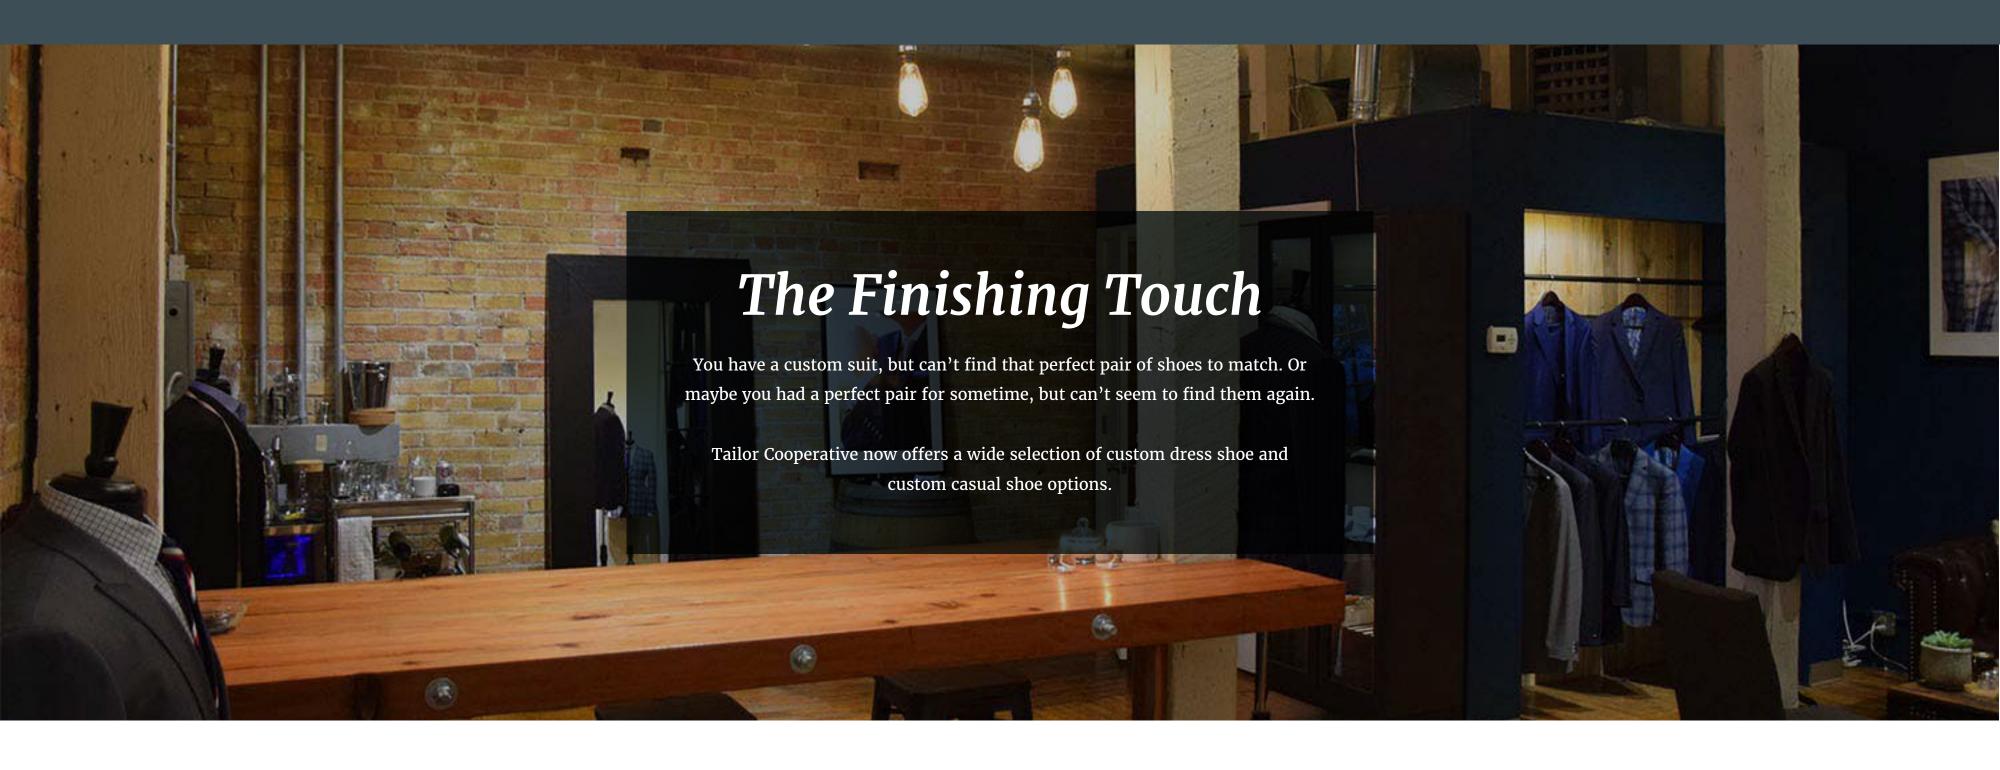

## **PROCESS**

Very similar to a custom suit or shirt fitting, Tailor Cooperative brings you into our shop for a one-on-one consultation with one of our stylists. We'll measure your feet to ensure the best fit possible.