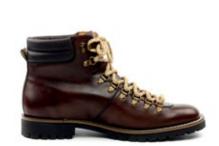

## **TYPES OF SHOES**

**BELGIUM SNEAKERS** 

HIGH TOPS

**HIKER STYLE BOOTS** 

**CHELSEA BOOTS** 

**CHELSEA BROGUES** 

**CHUKKAS** 

**DERBY SHOES** 