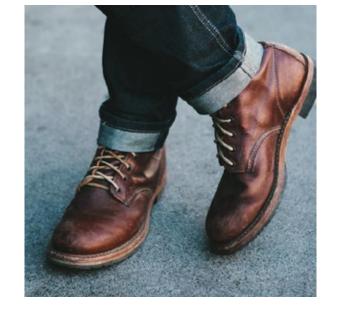

## IT'S ALL IN THE DETAILS.

We use only the most supple leather, sourced from XX. All fabric accents are 100% cotton. Our eyelets are XX and are hand pressed in the factory. And we are proud to offer high-end nylon laces, each pair of shoes coming with a replacement set in the unlikely circumstance that your first pair should break. All of our shoe seams are welted, to ensure quality that will last a lifetime.

We have over XX colors of leather, XX colors of suede, and XX styles of cotton/fabrics to choose from when making all of your custom shoe selections.

Once you have made a shoe selection, you also have the chance to choose details such as toe style, sole style, and heel details. Toe and top shoe styles include plain toe, cap toe, tassels, penny loafer band, top buckle, and brogue just to name a few of our many options.

We offer a wide range of soles, depending on the type of shoe you may select. These include: full rubber, leather with rubber non-slip finish, multi-color rubber, crepe sole, and EVA (rubber).

SCHEDULE A FITTING