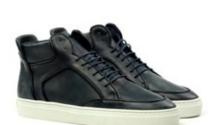

We have over XX colors of leather, XX colors of suede, and XX styles of cotton/fabrics to choose from when making all of your custom shoe selections.

Once you have made a shoe selection, you also have the chance to choose details such as toe style, sole style, and heel details. Toe and top shoe styles include plain toe, cap toe, tassels, penny loafer band, top buckle, and brogue just to name a few of our many options.

We offer a wide range of soles, depending on the type of shoe you may select. These include: full rubber, leather with rubber non-slip finish, multi-color rubber, crepe sole, and EVA (rubber).

SCHEDULE A FITTING