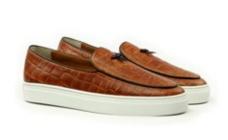

We have over XX colors of leather, XX colors of suede, and XX styles of cotton/fabrics to choose from when making all of your custom shoe selections.

Once you have made a shoe selection, you also have the chance to choose details such as toe style, sole style, and heel details. Toe and top shoe styles include plain toe, cap toe, tassels, penny loafer band, top buckle, and brogue just to name a few of our many options.

We offer a wide range of soles, depending on the type of shoe you may select. These include: full rubber, leather with rubber non-slip finish, multi-color rubber, crepe sole, and EVA (rubber).

SCHEDULE A FITTING