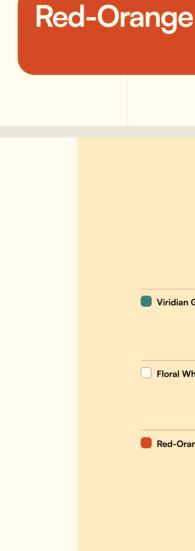

### These primary colors are carefully used across all Barkahlabs communications, ensuring a cohesive and recognizable brand identity.

Tone of Voice Logo Color Typography

Our primary color palette features a harmonious blend of neutral floral white, bold black, and our carefully curated green. A vibrant red-orange accent also appears in our logo.

**Primary Color** 

Tone of Voice Logo Color Typography

Color Representation

**Green** represents the values of balance, harmony and growth.

Floral White represents an awakening of openness, creativity and refreshing energy.

Viridian

Green

Onyx Black