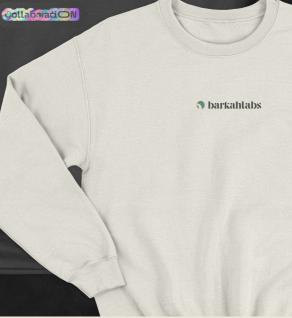

Barkahlabs Primary logo for light Light logo or primary logo for use on

🕥 barkahlabs

barkahlabs

Logo Usage

attention.

Tone of Voice Logo Color Typography

Barkahlabs logo can serve as the main focal point in a communication piece or act as a supportive element alongside text or imagery.

Be mindful of its size and contrast to maintain clear primary or secondary functionality. Ensure the logo and adjacent elements are distinct and not competing for

barkahtabs

Tone of Voice Logo Color Typography