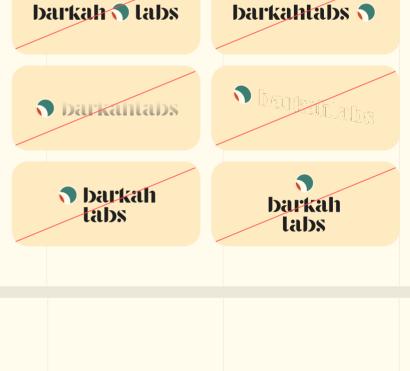

Tone of Voice Logo Color Typography

To ensure clarity in both digital and print formats, our logo must not be reproduced smaller than the

Our logo needs room to shine. We've set clear space guidelines to prevent any elements from encroaching on its visibility and impact.

Clearspace

specified dimensions shown here.

Minimum Size:

Our logo may be used in our primary colors, dark and light. Use the elements of communication to determine the color of your logo for maximum contrast and clarity.