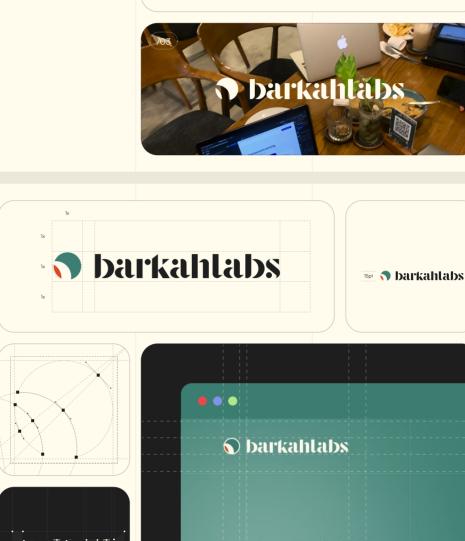

Tone of Voice Logo Color Typography

To ensure clarity in both digital and print formats, our logo must not be reproduced smaller than the

Our logo needs room to shine. We've set clear space guidelines to prevent any elements from encroaching on its visibility and impact.

Clearspace

specified dimensions shown here.

Minimum Size:

Our logo may be used in our primary colors, dark and light. Use the elements of communication to determine the color of your logo for maximum contrast and clarity.

Barkahlabs Primary logo for light Light logo or primary logo for use on

🕥 barkahlabs

barkahlabs

Logo Usage

attention.

Tone of Voice Logo Color Typography

Barkahlabs logo can serve as the main focal point in a communication piece or act as a supportive element alongside text or imagery.